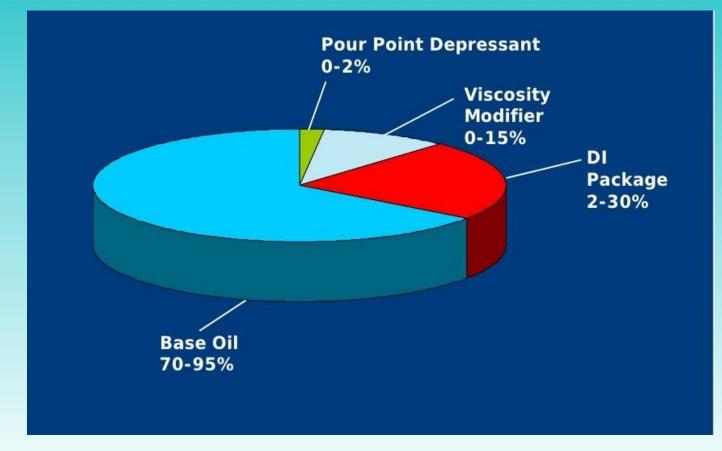

# INTRODUCTION

- Pace Lubricant Pvt. Ltd. Incorporated In 2017
- Founded by Arun Sadhwani a Chemical Engineer by profession
- Having more than 10 years of experience in Lubricant Industry
- Company has manufacturing base in Mumbai
- Regional Head office Based in Nagpur



#### What is PACE ?

#### • P:Pure

#### • A : Advanced

### • C: Consistent

#### • E: Efficient



### VISION

- Building a Brand ! PACE
- Sale on Quality & Technical Aspects
- Gaining Customer Trust
- Only Provide Genuine Oil
- Focused in Industrial Market



#### **Basics of Lubricants**





#### **Basics of Lubricants**





#### **Basics of Lubricants**





#### **Range of Lubricants**

- Automotive Lubricants
- Industrial Oils
- Complete Range of Greases
- Metal Working Fluids
- Coolants
- Base Oils



### **Brand Positioning**





#### **Our Industrial Products**

| S.N. | PRODUCT                             | PACKING            |
|------|-------------------------------------|--------------------|
| 1    | Pace Baron Hydraulic 68             | 26 Litre,210 Liter |
| 2    | Pace Baron Hydraulic 46             | 26 Litre,210 Liter |
| 3    | Pace EP GO SAE 90,85W140 Gear Oil   | 20 Litre,210 Liter |
| 4    | Pace Hypox ISO VG 320,220           | 55 Litre,210 Liter |
| 5    | Pace Premium AP3 Grease             | 18 Kg,180 Kg       |
| 6    | Pace Premium EP2 Grease for Crusher | 18 Kg,180 Kg       |
| 7