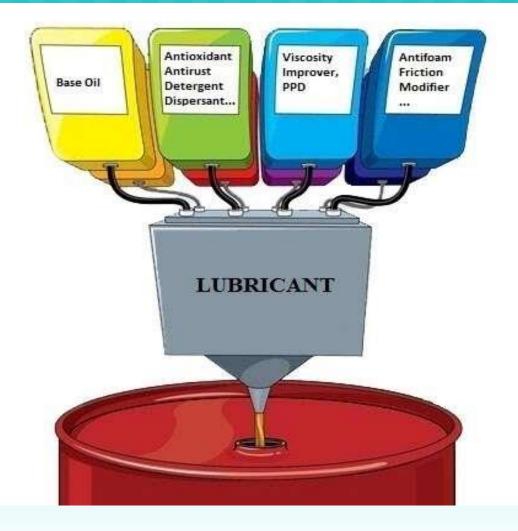

# INTRODUCTION

- Pace Lubricant Pvt. Ltd. Incorporated In 2017
- Founded by Arun Sadhwani a Chemical Engineer by profession
- Having more than 10 years of experience in Lubricant Industry
- Company has manufacturing base in Mumbai
- Regional Head office Based in Nagpur



#### What is PACE ?

#### • P:Pure

#### • A : Advanced

### • C: Consistent

#### • E: Efficient



### VISION

- Building a Brand ! PACE
- Sale on Quality & Technical Aspects
- Gaining Customer Trust
- Only Provide Genuine Oil
- Focused in Industrial Market



#### **Basics of Lubricants**





#### **Basics of Lubricants**





#### **Basics of Lubricants**





#### **Range of Lubricants**

- Automotive Lubricants
- Industrial Oils
- Complete Range of Greases
- Metal Working Fluids
- Coolants
- Base Oils



### **Brand Positioning**





#### **Our Industrial Products**

| S.N. | PRODUCT                             | PACKING            |
|------|-------------------------------------|--------------------|
| 1    | Pace Baron Hydraulic 68             | 26 Litre,210 Liter |
| 2    | Pace Baron Hydraulic 46             | 26 Litre,210 Liter |
| 3    | Pace EP GO SAE 90,85W140 Gear Oil   | 20 Litre,210 Liter |
| 4    | Pace Hypox ISO VG 320,220           | 55 Litre,210 Liter |
| 5    | Pace Premium AP3 Grease             | 18 Kg,180 Kg       |
| 6    | Pace Premium EP2 Grease for Crusher | 18 Kg,180 Kg       |
| 7    | Pace HV 15W40,20W40 Engine Oi