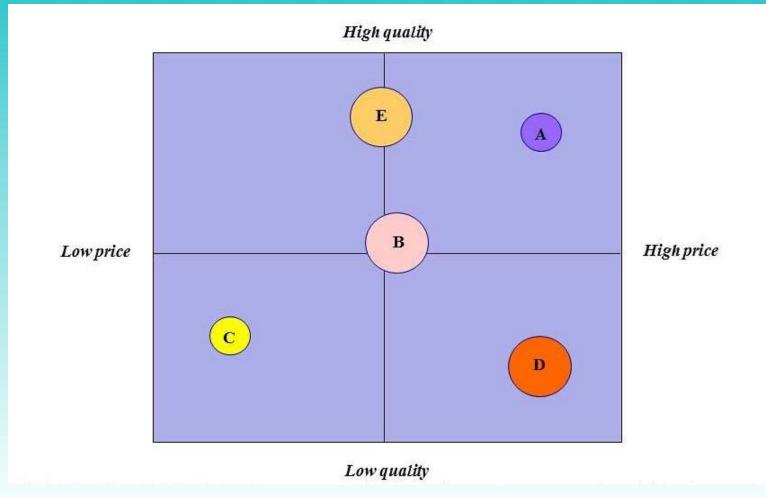

Pace Lubricant Pvt. Ltd. Incorporated In 2017
- Founded by Arun Sadhwani a Chemical Engineer by profession
- Having more than 10 years of experience in Lubricant Industry
- Company has manufacturing base in Mumbai
- Regional Head office Based in Nagpur



#### What is PACE ?

#### • P:Pure

#### • A : Advanced

### • C: Consistent

#### • E: Efficient



### VISION

- Building a Brand ! PACE
- Sale on Quality & Technical Aspects
- Gaining Customer Trust
- Only Provide Genuine Oil
- Focused in Industrial Market



#### **Basics of Lubricants**





#### **Basics of Lubricants**





#### **Basics of Lubricants**





#### **Range of Lubricants**

- Automotive Lubricants
- Industrial Oils
- Complete Range of Greases
- Metal Working Fluids
- Coolants
- Base Oils



### **Brand Positioning**





#### **Our Industrial Products**

| S.N. | PRODUCT                             | PACKING            |
|------|-------------------------------------|--------------------|
| 1    | Pace Baron Hydraulic 68             | 26 Litre,210 Liter |
| 2    | Pace Baron Hydraulic 46             | 26 Litre,210 Liter |
| 3    | Pace EP GO SAE 90,85W140 Gear Oil   | 20 Litre,210 Liter |
| 4    | Pace Hypox ISO VG 320,220           | 55 Litre,210 Liter |
| 5    | Pace Premium AP3 Grease             | 18 Kg,180 Kg       |
| 6    | Pace Premium EP2 Grease for Crusher | 18 Kg,180 Kg       |
| 7    | Pace HV 15W40,20W40 Engine Oils     | 10,55,210 Liter    |



## **Our Products**

| Product                        | Segment                      | 900 ml | 1 Ltr | 3 Ltr | 5 Ltr | 7.5 Ltr | 10 Ltr  | 20 Ltr