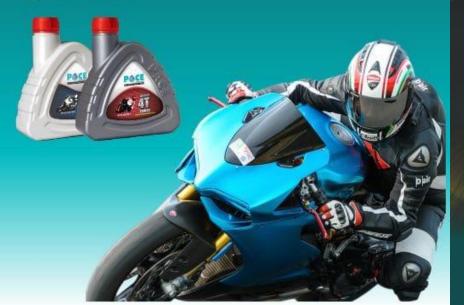

#### **Range of Lubricants**

- Automotive Lubricants
- Industrial Oils
- Complete Range of Greases
- Metal Working Fluids
- Coolants
- Base Oils

## **Our Products**

| Product                        | Segment                      | 900 ml | 1 Ltr | 3 Ltr | 5 Ltr | 7.5 Ltr | 10 Ltr  | 20 Ltr   | 26 Ltr  | 55 Ltr |
|--------------------------------|------------------------------|--------|-------|-------|-------|---------|---------|----------|---------|--------|
| PACE 4T 20W40 API SJ           | MOTORCYCLE OIL               | 283    | 317   |       |       |         | 11-1    |          | -       |        |
| PREMIUM PACE 4T 20W40 API SL   |                              | 315    |       |       |       |         |         |          |         |        |
| ADVANCE PACE 4T 20W40 API SN   |                              | 330    |       |       |       |         |         | 1        |         |        |
| PREMIUM PACE 4T 10W30 API SL   |                              | 322    |       |       |       |         |         |          |         |        |
| PACE ECO CNG 20W50 API SJ/CD   | CNG / LPG OIL                |        | 275   |       |       |         |         |          | and and | 4      |
| PACE HV 15W40 API CF4          | HEAVY DUTY DIESEL ENGINE OIL |        | 284   | 840   |       | 1885    | 2560    |          |         |        |
| PACE HV 20W40 API CF4          | DIESEL ENGINE OIL            |        |       |       | -     | 1795    |         |          |         |        |
| PACE ROAR 20W50 API SM/CF      | PASSENGER CAR OIL            |        |       | 875   |       |         |         |          |         |        |
| PACE EP GO 80W90 API GL4       | GEAR OIL                     |        | 295   | 1.2   | 1310  |         |         | 5060     |         | and a  |
| PACE EP GO SAE 90 API GL4      |                              |        |       |       | 1275  |         |         |          |         |        |
| PACE EP GO 85W140 API GL4      |                              |        |       |       | 1375  |         |         | ang take |         |        |
| PACE BARON HYDRAULIC 68        | HYDRAULIC OIL                |        |       | 1     | 895   |         | i bit - |          |         |        |
| PALE HAR DN WEE FITALS GIA N N | 1etto                        |        |       |       | 1265  |         |         |          |         |        |